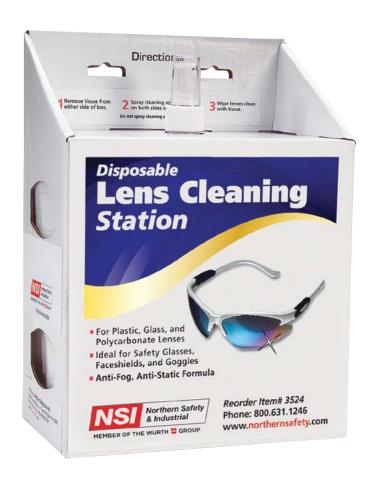

## Disposable/Refillable Large Lens Cleaning Station

## **General Description:**

- Convenient lens cleaning station is pre-packed and maintenance-free
- Contains streak-free, non-silicone C-Clear anti-fog, anti-static lens cleaning solution to remove the toughest film, grease, and dirt
- Tissues are low-lint and non-abrasive
- Station can be discarded when empty, or refilled to reduce replacement costs
- Stations mount easily on walls, or sit conveniently on flat surfaces
- Use on prescription and non-prescription safety glasses, glass or plastic welding helmets, full face respirators, goggles, and faceshields

| Technical Data      |                          |
|---------------------|--------------------------|
| Station Material:   | Cardboard                |
| Station Dimensions: | 9"L x 5.8"W x 12.4"H     |
| Number of Pumps:    | 1                        |
| Pump Capacity:      | 16 oz. Spray             |
| Number of Tissues:  | 1,200                    |
| Tissue Dimensions:  | 4" x 8"                  |
| Packaging:          | 4 boxes per case         |
| Case Dimensions:    | 18.8"L x 12.3"W x 13.6"H |
| Case Weight:        | 15.2 lbs.                |
| Product Weight:     | 3.54 lbs.                |
| C00:                | USA                      |