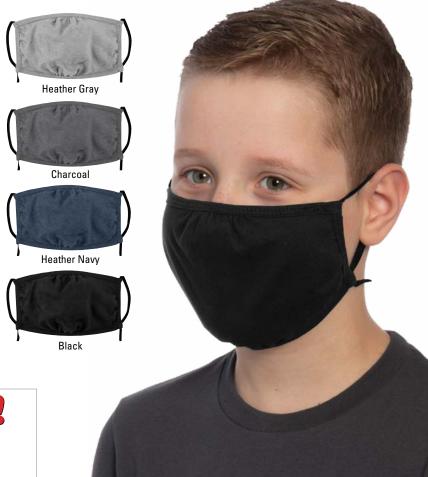

150054

MEMBER OF THE WÜRTH # GROUP

**PARTICE** Youth VIT™ Shaped Face Mask

For smaller faces

## **General Description:**

- Effectively covers nose and mouth
- Gathered at nose & chin for better protection
- Ear loops adjust for a great fit
- Heather Gray: 90/10 cotton/poly
- Charcoal & Heather Navy: 50/50 cotton/poly
- Black: 100% cotton
- For use in crowded public areas, child care facilities, schools, and for social distancing purposes
- Not suitable for children under age 4
- Machine-washable
- Not rated for NIOSH
- Sold in packs of 5 only