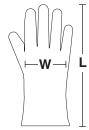

| Size    | Hem Color | Length | Width |
|---------|-----------|--------|-------|
| Small   | Yellow    | 9.5"   | 4.25" |
| Medium  | Green     | 10"    | 4.5"  |
| Large   | Blue      | 10.5"  | 4.75" |
| XLarge  | Brown     | 11"    | 5"    |
| 2XLarge | Black     | 11.5"  | 5.25" |