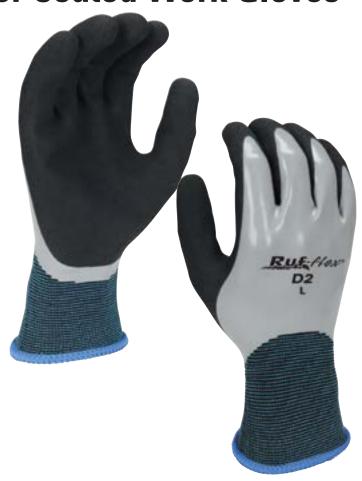

## Ruf-flex® D2

## **Double Dipped Rubber Coated Work Gloves**

## **General Description:**

- Fully dipped in smooth latex and palm coated in sandy finish latex for extra grip and protection against moisture and abrasion
- 15-gauge polyester shell is seamless for all-day comfort
- Black palm hides dirt for longer use
- Color-coded cuffs for easier size identification

| Technical Data |                                        |              |  |  |  |
|----------------|----------------------------------------|--------------|--|--|--|
| Material:      | Polyester                              |              |  |  |  |
| Coating:       | Sandy Latex Over Smooth Latex          |              |  |  |  |
| Shell Color:   | Black                                  |              |  |  |  |
| Coating Color: | Black/Gray                             |              |  |  |  |
| Cuff Style:    | Elasticated Knit                       |              |  |  |  |
| Gauge:         | 15                                     |              |  |  |  |
| Packaging:     | 12 pair per package, 144 pair per case |              |  |  |  |
|                | Case Dimensions:                       | Case Weight: |  |  |  |
| Small:         | 16.93"L x 9.84"W x 16.53"H             | 22.05 lb.    |  |  |  |
| Medium:        | 16.93"L x 9.84"W x 16.53"H             | 25.35 lb.    |  |  |  |
| Large:         | 17.72"L x 10.63"W x 16.53"H            | 26.45 lb.    |  |  |  |
| XLarge:        | 17.72"L x 10.63"W x 16.53"H            | 29.76 lb.    |  |  |  |
| 2XLarge:       | 17.72"L x 10.63"W x 16.53"H            | 30.86 lb.    |  |  |  |
| C00:           | China                                  |              |  |  |  |