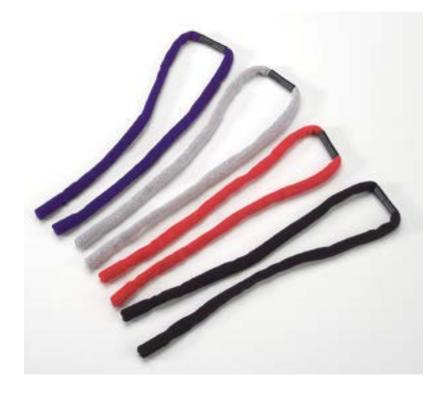

## Features:

- Cotton cords break away for maximum worker safety and reattach easily
- Accommodates most eyewear temples
- Keeps safety eyewear around the neck when not in use

| Technical Data   |                                |
|------------------|--------------------------------|
| Material:        | Cotton                         |
| Colors:          | Black, Blue, Gray, Red         |
| Packaging:       | Sold Individually, 12 per case |
| Case Dimensions: | 25.2" L x 15.7" W x 20.1" H    |
| Case Weight:     | 53.8 lb.                       |
| Product Weight:  | .05 lb.                        |
| COO:             | Taiwan                         |
| ISO:             | 9002                           |